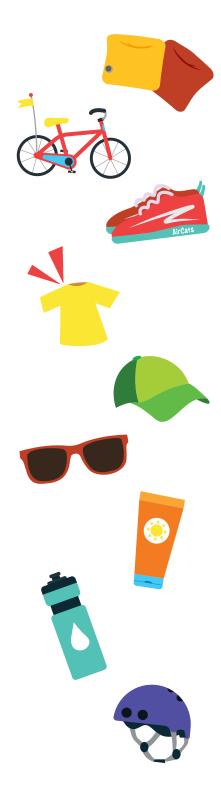

Can you guess the answers to each riddle? Draw a line to the correct summer safety item!

I protect your eyes when it's sunny outside.

Wear me on your head when you're skating or biking.

I keep your head cool, and in the back, I snap.

Ride me to get to school or play, but don't forget when you cross the street, to look both ways.

If you are in the sun, you need to put me on your skin so that the sunbeams don't hurt you.

Wear me when you are riding a bike or skating when it is dark outside.

When you're in a pool and have trouble swimming, wear mé to keep you afloat.

Be sure to keep me laced up so you don't trip and fall.

Fill me up with water and drink out of me daily.